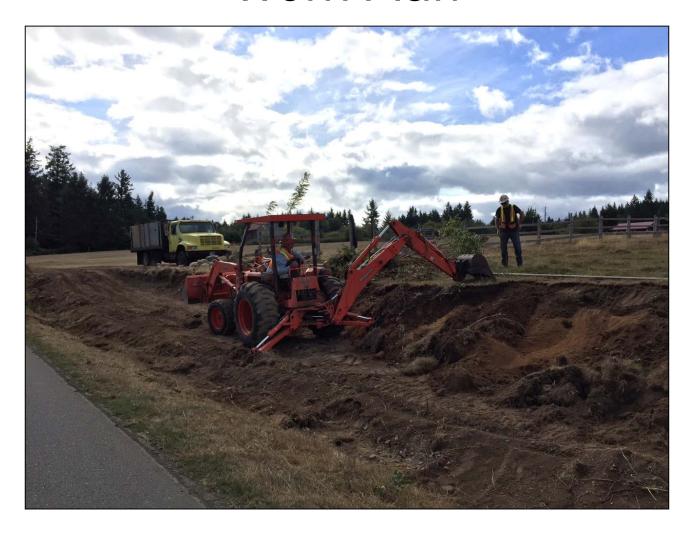

## CVRD 2020 - 2024 Financial Plan

Denman Island Community
Parks and Greenways Service
Function #619





Purpose and Overview of the Service



## Work Plan







## #619 Community Parks - Denman Island

| Operating                         | 201 | 9 Budget | 20 | 020 Proposed<br>Budget |    | Increase<br>(Decrease) |
|-----------------------------------|-----|----------|----|------------------------|----|------------------------|
| Revenue                           |     |          |    |                        |    |                        |
| Requisition Transfer from Reserve |     | 90,000   |    | 100,000<br>1,567       |    | 10,000<br>1,567        |
| Prior Years Surplus               |     | 1,863    |    | 936                    | •  | 927                    |
|                                   | \$  | 91,863   | \$ | 102,503                | \$ | 10,640                 |
| Expenditures                      |     |          |    |